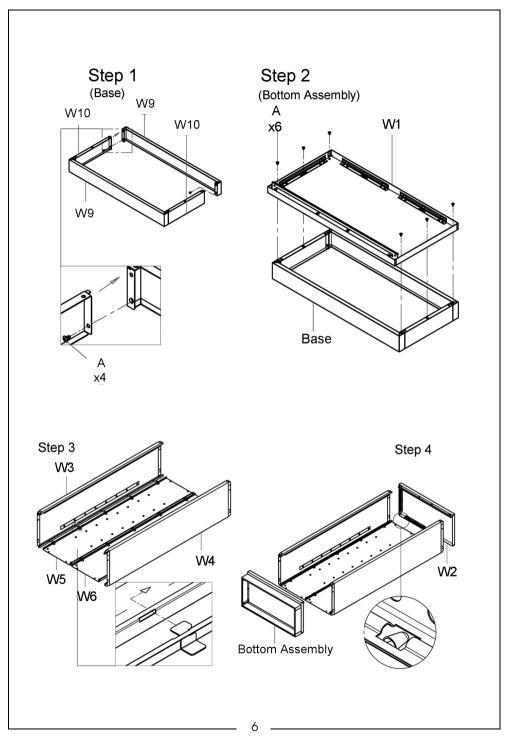

### **ASSEMBLY INSTRUCTIONS**

- 1. Place all parts in a clear area and arrange them on the ground in front of you. Check for completeness and for any transport damage
- 2. Remove all packaging materials and place them back in the box. Do not dispose of the packaging materials until assembly is complete.
- 3. Erect your cabinet on a level surface.
- 4. DO NOT use bleach, alkaline or harsh detergents for cleaning. Soap and warm water are recommended.