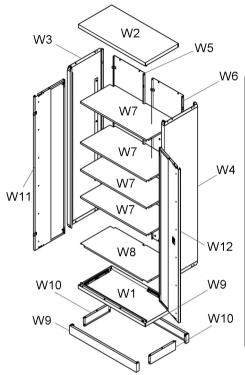

### **COMPONENT PARTS LIST**

## **PARTS LIST**

| ITEM | DESCRIPTION      | QTY. |
|------|------------------|------|
| W1   | Bottom Panel     | 1    |
| W2   | Top Panel        | 1    |
| W3   | Left Side Panel  | 1    |
| W4   | Right Side Panel | 1    |
| W5   | Left Back Panel  | 1    |
| W6   | Right Back Panel | 1    |
| W7   | Adjustable Shelf | 4    |
| W8   | Bottom Shelf     | 1    |
| W9   | Base Front Panel | 2    |
| W10  | Base Side Panel  | 2    |
| W11  | Left Door        | 1    |
| W12  | Right Door       | 1    |