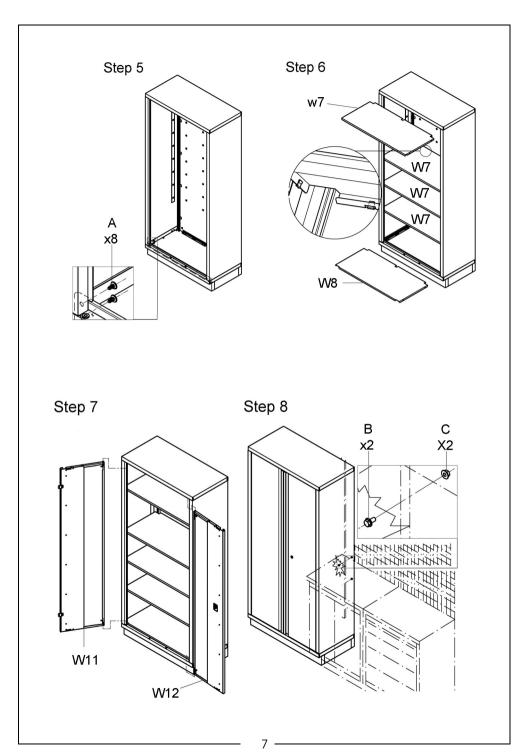

### **ASSEMBLY INSTRUCTIONS**

- 1. Place all parts in a clear area and arrange them on the ground in front of you. Check for completeness and for any transport damage
- 2. Remove all packaging materials and place them back in the box. Do not dispose of the packaging materials until assembly is complete.
- 3. Erect your cabinet on a level surface.
- 4. DO NOT use bleach, alkaline or harsh detergents for cleaning. Soap and warm water are recommended.

## **PARTS LIST**

| ITEM | DESCRIPTION      | QTY. |
|------|------------------|------|
| W1   | Bottom Panel     | 1    |
| W2   | Top Panel        | 1    |
| W3   | Left Side Panel  | 1    |
| W4   | Right Side Panel | 1    |
| W5   | Left Back Panel  | 1    |
| W6   | Right Back Panel | 1    |
| W7   | Adjustable Shelf | 4    |
| W8   | Bottom Shelf     | 1    |
| W9   | Base Front Panel | 2    |
| W10  | Base Side Panel  | 2    |
| W11  | Left Door        | 1    |
| W12  | Right Door       | 1    |

### HARDWARE CONTENTS

| NO. | DESCRIPTION   | QTY. |
|-----|---------------|------|
| Α   | Screws ST6×12 | 18+1 |
| В   | Bolts M6×12   | 2    |
| С   | Nuts M6       | 2    |